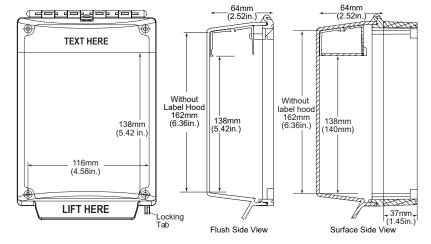

## STI13110NY STI Universal Stopper

incite fire





## **PRODUCT DIMENSIONS**

## INSTALLATION NOTES

Before drilling mounting holes place spacer, frame and cover over your device. Position it so all aspects of device function properly and cover closes with no interference. If covering a manual call point (MCP) ensure to allow sufficient clearance for re-setting & maintenance.

- 1. Mark the position for the 4 fixing screws. Drill the holes using a 6mm masonry drill bit and fit the Universal Stopper with wall fixings provided.
- 2. If using a Surface mounted spacer, please note that it provides cable entry facilities, for conduit, cable and trunking. A 37mm depth spacer is supplied as standard.
- 3. Where the weather gasket is required, position this between the spacer (surface) and the wall.
- 4. Ensure the servicing pin is removed from