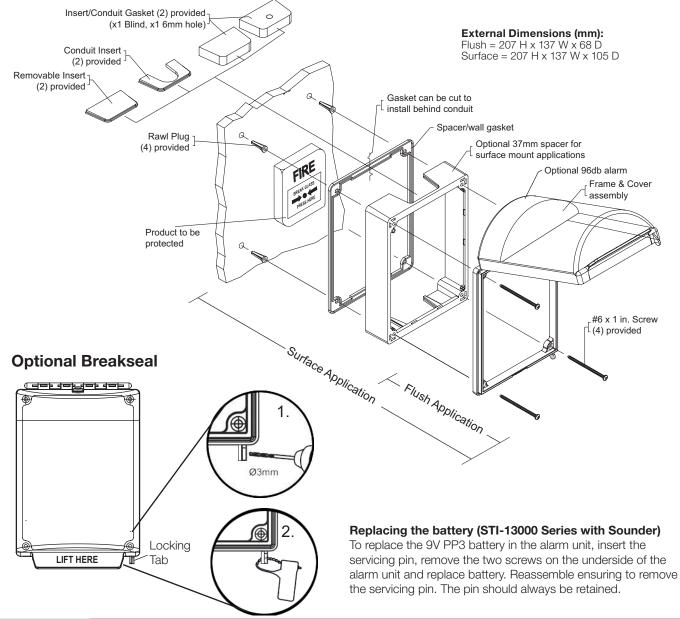

## INSTALLATION NOTES

Before drilling mounting holes place spacer, frame and cover over your device. Position it so all aspects of device function properly and cover closes with no interference. If covering a manual call point (MCP) ensure to allow sufficient clearance for re-setting & maintenance.

- 1. Mark the position for the 4 fixing screws. Drill the holes using a 6mm masonry drill bit and fit the Universal Stopper with wall fixings provided.
- 2. If using a Surface mounted spacer, please note that it provides cable entry facilities, for conduit, cable and trunking. A 37mm depth spacer is supplied as standard.
- 3. Where the weather gasket is required, position this between the spacer (surface) and the wall.
- 4. Ensure the servicing pin is removed from the alarm unit on those fitted with an integral sounder. The pin should be retained in the event any maintenance is carried out.

Three year warranty or a one year limited warranty (from date of purchase) on most products. See website for details. Electronic warranty form at www.sti-usa.com/wc14.

|                                                                                                 | Universal Stopper Accessories |                           |
|-------------------------------------------------------------------------------------------------|-------------------------------|---------------------------|
|                                                                                                 | STI-1331                      | 37mm Spacer               |
| <b>Installation Tools Required:</b><br>1. 6mm Masonry Drill Bit<br>2. Philips Head Screw Driver | STI-6602                      | Sounder Conversion Kit    |
|                                                                                                 | KIT-EA135                     | Servicing Pin             |
|                                                                                                 | STI/BS                        | Breakseals (Quantity. 10) |
|                                                                                                 | 01000                         |                           |